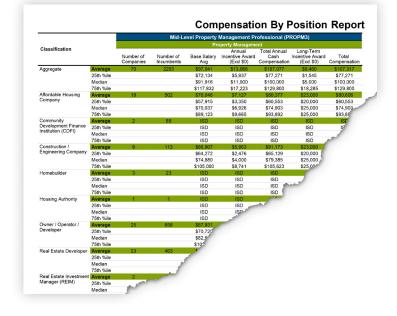

### About the Survey

The Real Estate Compensation Survey provides competitive compensation levels for over 150 key positions within all types of commercial and residential real estate companies. In total, the 2024 survey includes data from 403 institutions and over 69,000 employees. In addition to participants, Pearl Meyer incorporate information from publicly traded and not-for-profit real estate companies into the analysis of executive officer and independent director compensation using their Schedule 14A Proxy Statements and Form 990's, respectively.

#### **Key Data Reported:**

- + Base Salary
- + Short-Term Incentives
- + Long-Term Incentives
- + Total Cash/Target/Direct Compensation