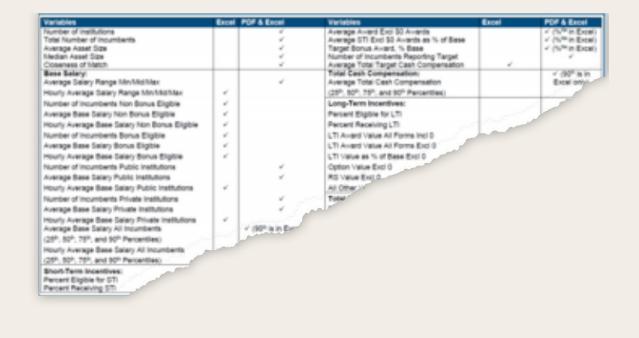

### Flexible Report Formats

Survey results are easily downloaded from the Pearl Meyer survey client website and available in PDF and Excel. Data in excel gives you the ability to isolate key data points and identify salary trends.